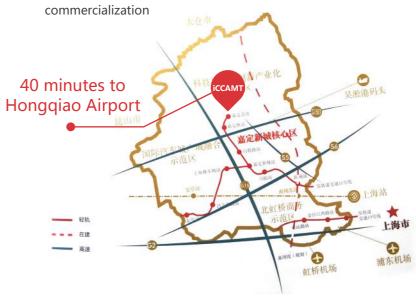

### Perfect location

Jiading district locates in the north-west gate of Shanghai, the center of Yangtze river delta. Mature international communities are available around our accelerator.