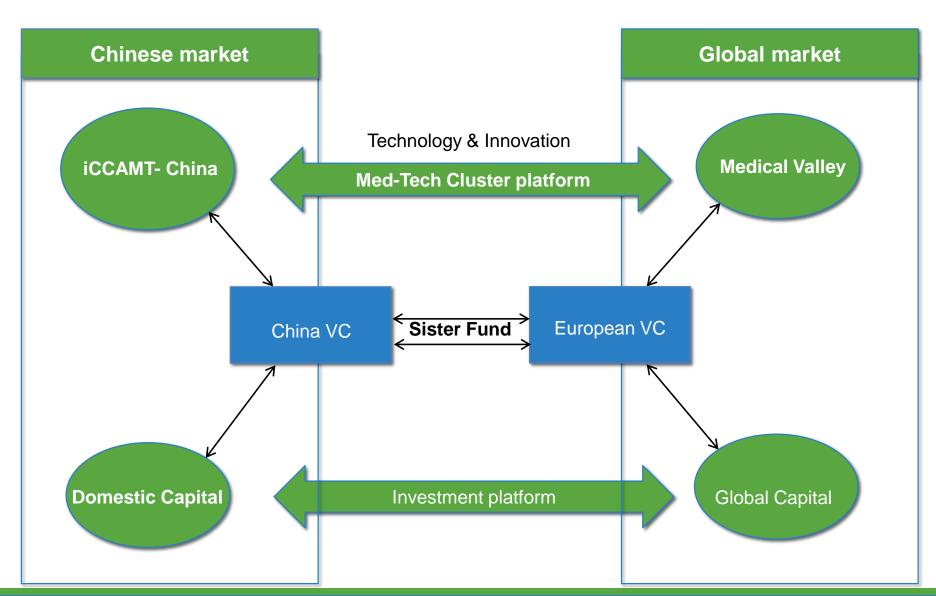

Comprehensive system combining med-tech cluster innovation & international investment

#### About Fund I

#### Sister Venture Capital funds partner of Europe: Robert Bosch Venture Capital GmbH

RBVC invests in seed, early-, and late-stage Venture Capital rounds and participates in the follow-on investments in privately held companies. Our typical aggregate investment allocation per portfolio company ranges, including follow-on investments, typically between EUR 6 and 15 million for usually a 10 to 25% equity position in each company. We prefer to syndicate our investments with existing or new investors in the company and can take the lead as necessary. In addition, RBVC invests in select regional or industry-specific independent VC funds.

#### **About Fund II**

Sister Venture Capital funds partner of China: Shanghai Jiading Venture Capital Management Co., Ltd.

Jiading Venture Capital Management Co., Ltd. (JDVC) is one of the best governmental VC management firm in China. JDVC are investing 10B CNY (1.3B EUR) to four industry fields: Microchips & IoT; New Energy Vehicles & Smart Driving; Intelligent Manufacture & Robotic Industry; High-end Medical Device & Precision Medicine.