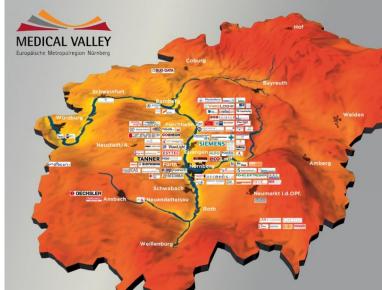

### Founding Member: Medical Valley

- Europe's largest Medtech and healthcare services cluster, selected as the national top cluster by the Federal Ministry of Education and Research (BMBF)
- managing more than 500 Medtech and healthcare service organizations, including Siemens Healthcare, covering medical education, healthcare services, medical devices, medical research and development and most advanced area of medical imaging in the world.

Companies and organizations:

- >500 companies
- ~60,000 employees
- >20 world leading medtech application R&D institutes
  >80 universities and research institutes in medtech
  65 hospitals serving more than 850,000 patients

Headquarters of world leading Medtech companies -Siemens Healthineers

42% patents of diagnosis and surgery and 63% patents of X-ray in Germany are from Medical Valley