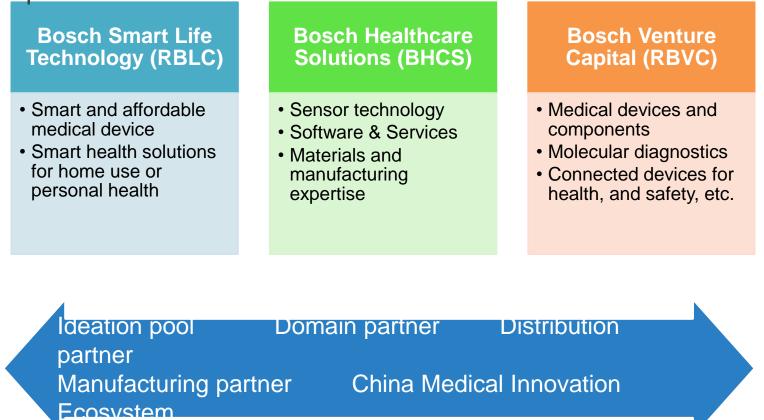

### Founding Member: Bosch GmbH

- Some 56,000 researchers and developers work at Bosch at 118 locations worldwide in a single network.
- Bosch Group hat 70.6 billion euros in sales and 374,778 associates in year 2016
- Over the past five years Bosch has invested more than 24 billion euros in research and development.

#### Bosch internal stakeholders