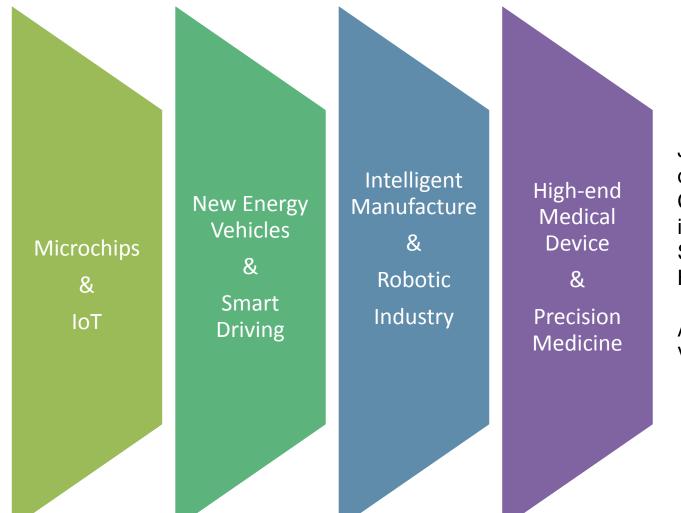

#### **About Fund II**

Sister Venture Capital funds partner of China: Shanghai Jiading Venture Capital Management Co., Ltd.

Jiading Venture Capital Management Co., Ltd. (JDVC) is one of the best governmental VC management firm in China. JDVC are investing 10B CNY (1.3B EUR) to four industry fields: Microchips & IoT; New Energy Vehicles & Smart Driving; Intelligent Manufacture & Robotic Industry; High-end Medical Device & Precision Medicine.

Apart from direct investment. JDVC is also investing other VC fund as FOF LP.