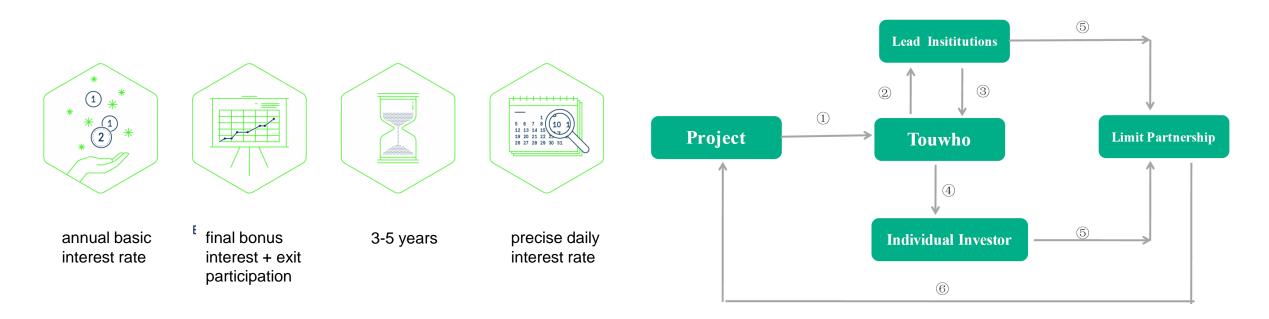

#### Sino-EU crowd financing platform: *Aescuvest - Touhu*

Aescuvest is the first German crowd funding platform focus on German-speaking healthcare market.

Since April 2017 Aescuvest starts Sino-German projects with Touhu for larger market to enhance medical technology startups.

Established in 2015, Touwho is a Chinese internet PE platform mainly focus on medical care & technology . Until the end of 2016, Touhu has already invested 5 projects with total volume of 230M CNY (~ 31M EUR)