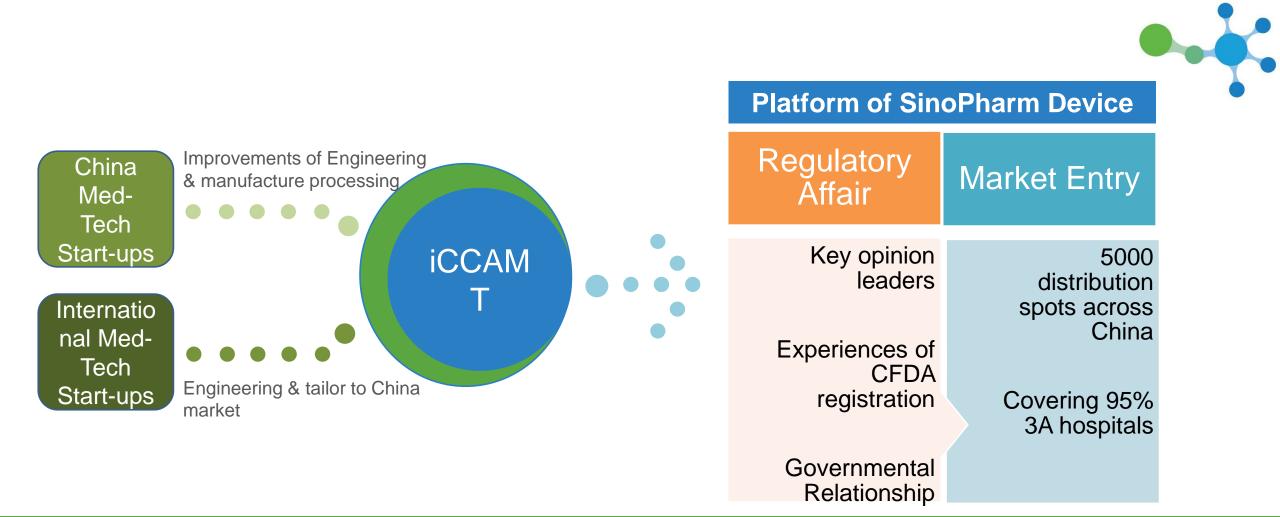

### Largest company in healthcare industry in China

National wide medical device distribution network and product information traceability system, more than 5000 end-users
Largest pharmaceutical distribution with the most advanced logistics techniques, covers 95% of the 3A hospitals
Own nearly 3,000 chain retail pharmacies, ranked No.1

### Co-Founder : China National Pharmaceutical Group (SinoPharm)

- Largest company in healthcare industry in China (6 listed companies).
- Sales revenue is over 42 Billion Euro in 2016.
- Sales revenue for medical device is over 3 Billion Euro in 2016, the target of year 2020 is 14 Billion Euro. It is one of the fastest growing business in Sinopharm.