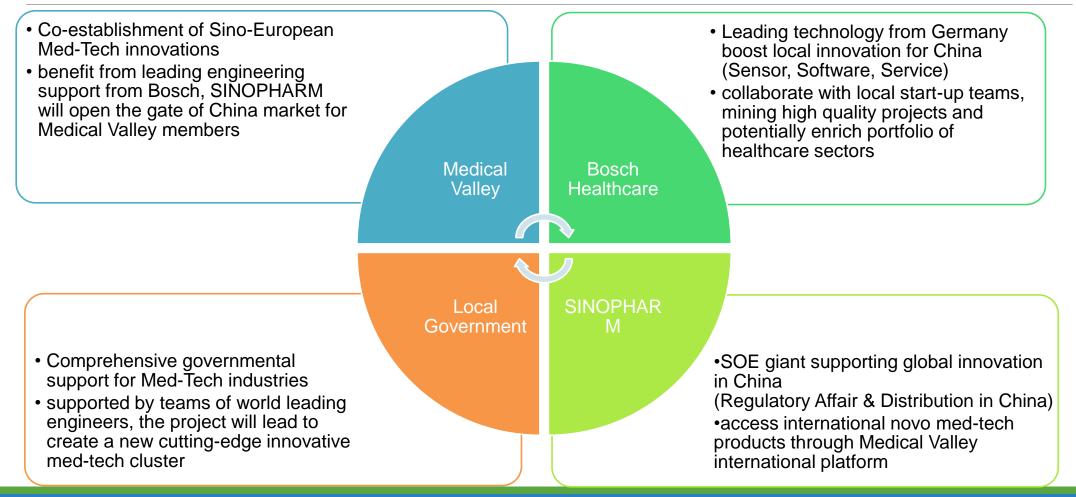

### Synergy between 3 important global healthcare sponsors

### Founding Member: Medical Valley

- Europe's largest Medtech and healthcare services cluster, selected as the national top cluster by the Federal Ministry of Education and Research (BMBF)
- managing more than 500 Medtech and healthcare service organizations, including Siemens Healthcare, covering medical education, healthcare services, medical devices, medical research and development and most advanced area of medical imaging in the world.

### Founding Member: Bosch GmbH

- Some 56,000 researchers and developers work at Bosch at 118 locations worldwide in a single network.
- Bosch Group hat 70.6 billion euros in sales and 374,778 associates in year 2016
- Over the past five years Bosch has invested more than 24 billion euros in research and development.

### Co-Founder : China National Pharmaceutical Group (SinoPharm)

- Largest company in healthcare industry in China (6 listed companies).
- Sales revenue is over 42 Billion Euro in 2016.
- Sales revenue for medical device is over 3 Billion Euro in 2016, the target of year 2020 is 14 Billion Euro. It is one of the fastest growing business in Sinopharm.

### Partner: China Government

- Local government has created an advanced industrial ecosystem and provides preferential policy for healthcare industry.
- Shanghai key projects: United Imaging, Berry Genomics, Eastern hospital of liver and gallbladder